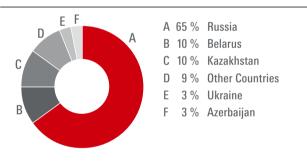

-----------------|---------------------|------------------------------------|---------------------|-------------------------------------|--------------------------------------------|
| Торіс              | Safe City                                 | Fire Safety         | IT Industry vs.<br>Security Market | Standardization     | Transport Safety                    | Integrated Systems<br>in Security Industry |
| Bonus Distribution | Security and Safety<br>Technologies Forum | MIPS                | Integrated Security                |                     | SIPS Siberia,<br>Interpolitex, CIPS | SFITEX, All-over-IP                        |

Bonus distribution at shows and events may shift without prior notice, due to logistics or show organisers' changes.

## **Circulation data**

By region



## Advertising rate

| Inside Regular     | Trim size (mm)           | 1 issue | 2 – 3<br>issues | 4 – 6<br>issues |  |  |  |  |
|--------------------|--------------------------|---------|-----------------|-----------------|--|--|--|--|
| Full Page          | 210 x 270                | 1,100   | 990             | 935             |  |  |  |  |
| Spread Page        | 420 x 270                | 1600    | 1,440           | 1,360           |  |  |  |  |
| Half Page          | V: 103x270<br>H: 210x133 | 900     | 810             | 765             |  |  |  |  |
| Special position   |                          |         |                 |                 |  |  |  |  |
| Inside Front Cover | 210x270                  | 2,600   | 2,340           | 2,210           |  |  |  |  |
| Inside Back Cover