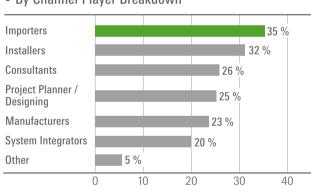

-----|----------------------------------|--|
|                           | VN15 Mar  | VN16 Jun                 | VN17 Aug                    | VN18 Dec                         |  |
| Product Exploration       | VMS       | Low-Light Megapixel & HD | Access Control & Management | Mobile / Onboard<br>Surveillance |  |
| Vertical Market           | Education | City Surveillance        | SMBs                        | Gaming & Leisure                 |  |
| <b>Bonus Distribution</b> |           | GDSF (Hanoi)             | Secutech Vietnam            |                                  |  |

Bonus distribution at shows and events may shift without prior notice, due to logistics or show organisers' changes.

## **Circulation Data**

#### • By Business Nature



#### By Channel Player Breakdown



<sup>\*</sup>Multiple answers are allowed.

# **Advertising Rates**

| Per Issue Rate (USD) | Trim Size (mm)              | a&s Vietnam |              |          |
|----------------------|-----------------------------|-------------|--------------|----------|
| Inside Regular       |                             | 1 issue     | 2 – 3 issues | 4 issues |
| Full Page            | 210 x 275                   | 800         | 720          | 620      |
| Spread Page          | 420 x 275                   | 1,400       | 1,260        | 1,070    |
| Half Page            | V: 95 x 255<br>H: 190 x 123 | 500         | 450          | 400      |
| Special Position     |                             |             |              |          |
| Inside Front Cover   |                             | 2,000