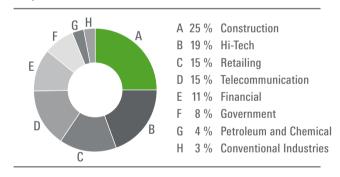

-----------|-----------------------------|----------------------------------|--|
|                           | VN15 Mar  | VN16 Jun                 | VN17 Aug                    | VN18 Dec                         |  |
| Product Exploration       | VMS       | Low-Light Megapixel & HD | Access Control & Management | Mobile / Onboard<br>Surveillance |  |
| Vertical Market           | Education | City Surveillance        | SMBs                        | Gaming & Leisure                 |  |
| <b>Bonus Distribution</b> |           | GDSF (Hanoi)             | Secutech Vietnam            |                                  |  |

Bonus distribution at shows and events may shift without prior notice, due to logistics or show organisers' changes.

## **Circulation Data**

#### • By Business Nature



#### By Channel Player Breakdown



<sup>\*</sup>Multiple answers are allowed.

# **Advertising Rates**

| Per Issue Rate (USD) | Trim Size (mm)              | a&s Vietnam |              |          |
|----------------------|-----------------------------|-------------|--------------|----------|
| Inside Regular       |                             | 1 issue     | 2 – 3 issues | 4 issues |
| Full Page            | 210 x 275                   | 800         | 720          | 620      |
| Spread Page          | 420 x 275                   | 1,400       | 1,260        | 1,070    |
| Half Page            | V: 95 x 255<br>H: 190 x 123 | 500         | 450          | 400      |
| Special Position     |                             |             |              |          |
| Inside Front Cover   |