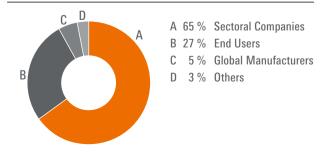

• By Business Nature

- The rates of a&s Turkiye are tax-eclusive. There will be an additional 18% VAT charged.
- 10% additional charge for preferred placement of a full page inside regular AD; 15% additional charge for half page placement.
- The price is effective from 1 January 31 December 2014.