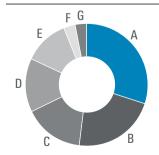

## **Circulation Data**

• By Region

- A 30% Europe
- B 22% North America
- C 16% Latin America
- G 1070 Latin America
- D 14% Middle East
- E 12% Africa
- F 3% Central Asia
- G 3% Others