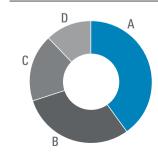

### • By Business Nature

- A 40% Distributors / Dealers
- B 30% Importers / Sales Rep.
- C 18% Manufacturers / OEMs
- D 12% System Integrators / Installers