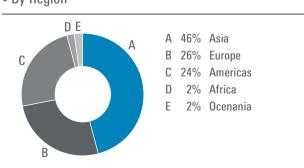

| 4,650         |
| Inside Back Cover                   | Cover                       |              | 3,550             | 3,200         |

- 10% additional charge for preferred placement of a full page inside regular AD; 15% additional charge for half page placement.
- The price is effective from 1 January 31 December 2014



## Interactive extensions

#### a&s International magazine is available on tablet.

- Graphic / video-rich, interactive content Easy to read, share and place orders / inquiries
- Chic, slim reference guide on the go
- Daily updates on "Security Tracker"
- Monthly publication on the 20th on your pad

#### Period: 2012 December - 2013 September

• APP downloads: 1,167

• Download copies: 4,268 copies

• Average download copies per issue: 388









#### • By Region