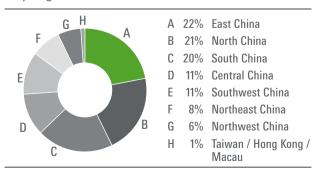

Exploration                                        | Home Automation | Digital Lock    | Access Control          | Internet of Things            | ALPR System                 | Wireless<br>Transmission    |
| Vertical Market                                            | Banking         | RFID + GPRS     | Smart City              | Hydraulic<br>Engineering      | Museum                      | Prison                      |
| Bonus Distribution<br>at Local Shows<br>(Cities / Regions) |                 |                 |                         | Beijing (Security<br>China)   |                             |                             |

Bonus distribution at shows and events may shift without prior notice, due to logistics or show organisers' changes.

#### **Circulation Data**

· By Region



## **Advertising Rates**

| Per Issue Rate (USD) | Trim Size<br>(mm)           | a&s China  |                |               |  |
|----------------------|-----------------------------|------------|----------------|---------------|--|
| Inside Regular       |                             | 1-3 issues | $4-6 \ issues$ | 7 – 12 issues |  |
| Full Page            | 210 x 285                   | 1,600      | 1,450          | 1,350         |  |
| Spread Page          | 420 x 285                   | 3,000      | 2,700          | 2,400         |  |
| Half Page            | V: 95 x 265<br>H: 190 x 130 | 850        | 750            | 700           |  |
| Special Position     |                             |            |                |               |  |
| Inside Front Cover   |